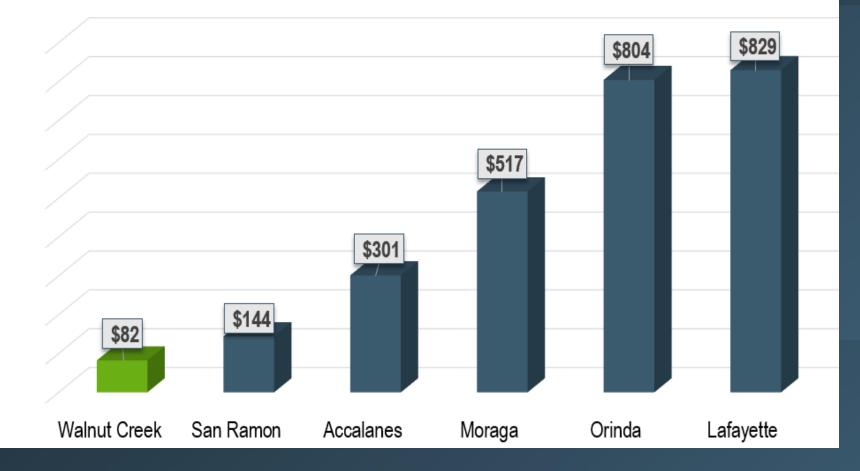

023-24       | 2024-25       | Delta         |  |  |  |  |  |  |
| WCSD Contribution                          | \$825/month   | \$1,550/month | +\$725/month  |  |  |  |  |  |  |
| Total Benefits Cost                        | \$1.9M/year   | \$2.6M/year   | +\$700K/year  |  |  |  |  |  |  |
| Employee Only<br>Average Out of Pocket     | \$581/month   | \$6/month     | (\$575)/month |  |  |  |  |  |  |
| Employee + 1 Average<br>Out of Pocket      | \$927/month   | \$261/month   | (\$666)/month |  |  |  |  |  |  |
| Employee + Family<br>Average Out of Pocket | \$1,464/month | \$681/month   | (\$783)/month |  |  |  |  |  |  |



## Next Steps

### 1. Health Benefits Committee

### 2. 2025-26 Budget Development

#### **Parcel Tax Considerations**

Timing – November 2026. Requires 2/3 approval



### State Budget Process—From January to June



# Thank You!





WALNUT CREEK SCHOOL DISTRICT 960 Ygnacio Valley Road Walnut Creek, CA 94596 925/944-6850 Fax 925/944-1768

> GOVERNING BOARD

Sarah Talach Aimee Moss Heidi Herandez-Gatty Zetta Reicker Wen-Lei Johnson

#### SUPERINTENDENT

Marie Morgan

SCHOOLS

Buena Vista Elementary 2355 San Juan Avenue Walnut Creek, CA 94597 925/944-6822

Indian Valley Elementary 551 Marshall Drive Walnut Creek, CA 94598 925/944-6828

Murwood Elementary 2050 Vanderslice Avenue Walnut Creek, CA 94596 925/943-2462

Parkmead Elementary 1920 Magnolia Way Walnut Creek, CA 94595 925/944-6858

Tice Creek School 1847 Newell Avenue Walnut Creek, CA 94595 925/746-5515

> Walnut Heights Elementary 4064 Walnut Boulevard

TO: Superintendent Marie MorganFROM: Vincen