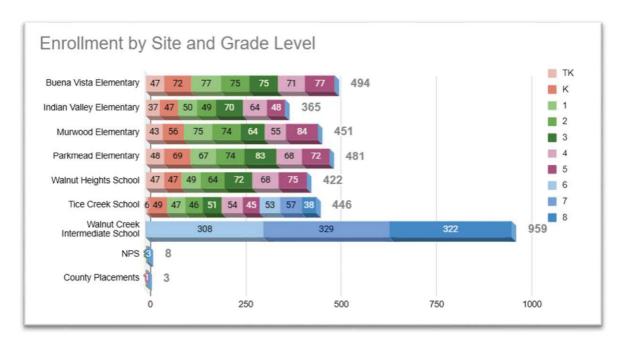

As of January 31, 2025, WCSD's enrollment is 3,629 students, marking an increase of 62 students compared to the same period last year.

WCSD's TK enrollment this year is 229 and is projected to grow to 267 by 2025-26.

As of January 31, 2025, our attendance is at 95.53%, a 1% increase from the same time last year.

We are also updating our approach to enrollment projections. Previously, we utilized a model based on transitional kindergarten (TK) growth while applying flat projections for other grade levels. However, this year's enrollment fell short of projections by 40 students. To adopt a more conservative and data-driven strategy, we will shift to a rolling five-year average matriculation rate, which tracks the advancement rate of each grade level year-over-year. For instance, if 95% of first graders have consistently advanced to second grade over the past five years, that 95% will serve as the projection rate for that transition. This new approach provides a more accurate forecast based on historical data, ensuring more reliable planning for the future.