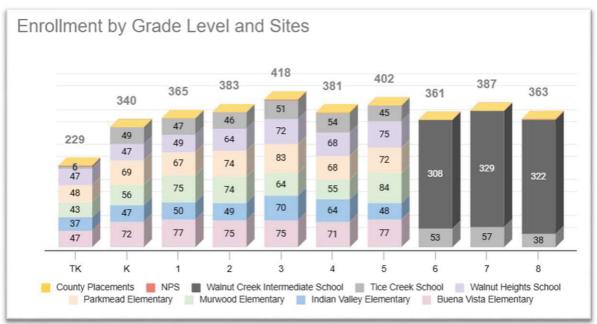

### **Enrollment Projection**

- TK Growth through 2025-26 @ 82% Demographic Reports Target.
- Declining Enrollment 2026-27
- All Other Grades Projected Based on 5-Year Historical Matriculation Rate

5

#### Enrollment, Projections, and ADA

The most significant characteristic for determining District income is the calculation of the average number of students that are in school and in attendance on a daily basis. The State funds school districts based on the amount of students attending school each day, instead of the number of students actually enrolled in school each day. This average daily attendance or ADA is multiplied by the District's Local Control Funding Formula (LCFF) Grade Span Rate per ADA to determine the total LCFF income for the District. Funding is allocated based on the higher of the current year or prior year ADA. ADA should not be confused with enrollment. The official annual enrollment count is taken in October for that school year and is used for staffing and facility needs.

As of January 31, 2025, WCSD's enrollment is 3,629 students, marking an increase of 62 students compared to the same period last year.

WCSD's TK enrollment this year is 229 and is projected to grow to 267 by 2025-26.

As of January 31, 2025, our attendance is at 95.53%, a 1% increase from the same time last year.

We are also updating our approach to enrollment projections. Previously, we utilized a model based on transitional kindergarten (TK) growth while applying flat projections for other grade levels. However, this year's enrollment fell short of projections by 40 students. To adopt a more conservative and data-driven strategy, we will shift to a rolling five-year average matriculation rate, which tracks the advancement rate of each grade level year-over-year. For instance, if 95% of first graders have consistently advanced to second grade over the past five years, that 95% will serve as the projection rate for that transition. This new approach provides a more accurate forecast based on historical data, ensuring more reliable planning for the future.

Illustrated below is WCSD's enrollment and ADA projections.