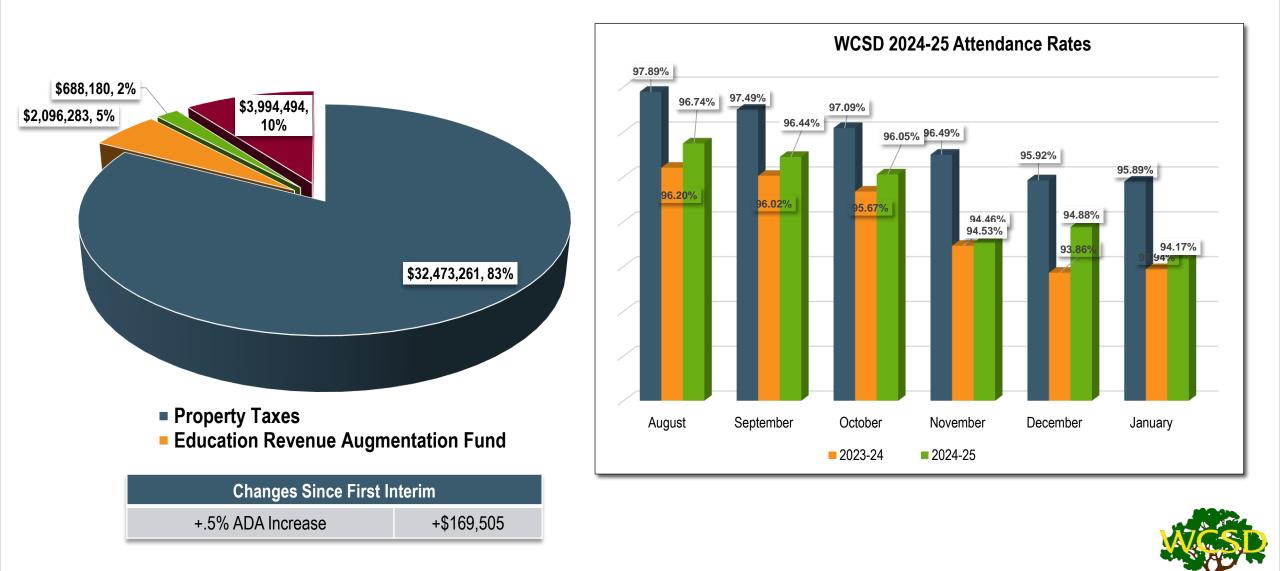

### 2024-25 LCFF Revenues \$39,252,218

As of January 31, 2025, our attendance is at 95.53%, a 1% increase from the same time last year.

We are also updating our approach to enrollment projections. Previously, we utilized a model based on transitional kindergarten (TK) growth while applying flat projections for other grade levels. However, this year's enrollment fell short of projections by 40 students. To adopt a more conservative and data-driven strategy, we will shift to a rolling five-year average matriculation rate, which tracks the advancement rate of each grade level year-over-year. For instance, if 95% of first graders have consistently advanced to second grade over the past five years, that 95% will serve as the projection rate for that transition. This new approach provides a more accurate forecast based on historical data, ensuring more reliable planning for the future.