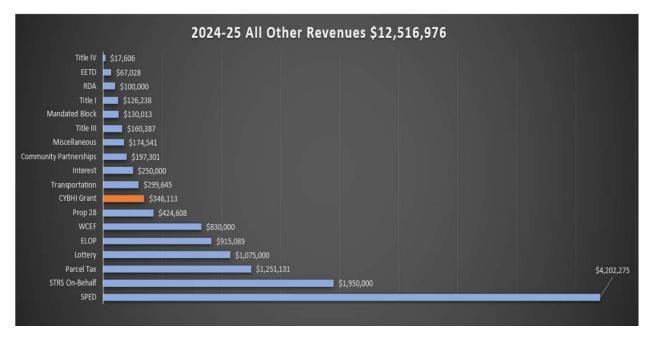

viously, we utilized a model based on transitional kindergarten (TK) growth while applying flat projections for other grade levels. However, this year's enrollment fell short of projections by 40 students. To adopt a more conservative and data-driven strategy, we will shift to a rolling five-year average matriculation rate, which tracks the advancement rate of each grade level year-over-year. For instance, if 95% of first graders have consistently advanced to second grade over the past five years, that 95% will serve as the projection rate for that transition. This new approach provides a more accurate forecast based on historical data, ensuring more reliable planning for the future.





Illustrated below is WCSD's enrollment and ADA projections.

#### General Fund Revenue Components:





The General Fund is used for the majority of the functions within the District. As illustrated below, salaries and benefits comprise approximately 80% of the General Fund budget.



#### General Fund Contributions to Restricted Programs

The following contributions of unrestricted resources to restricted programs are necessary to cover restricted program expenditures in excess of revenue:

| Restricted Resource  | Contri | bution Amount |  |  |
|----------------------|--------|---------------|--|--|
| Special Education    | \$     | 5,006,090     |  |  |
| RRMA                 | \$     | 1,560,839     |  |  |
| Federal Title Grants | \$     | 137,974       |  |  |
| Total                | \$     | 6,704,903     |  |  |

#### **General Fund Summary**

The District's 2024-25 Unrestricted G