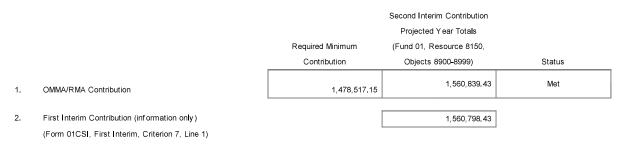

| Restricted Resource  | Contri | bution Amount |  |  |
|----------------------|--------|---------------|--|--|
| Special Education    | \$     | 5,006,090     |  |  |
| RRMA                 | \$     | 1,560,839     |  |  |
| Federal Title Grants | \$     | 137,974       |  |  |
| Total                | \$     | 6,704,903     |  |  |