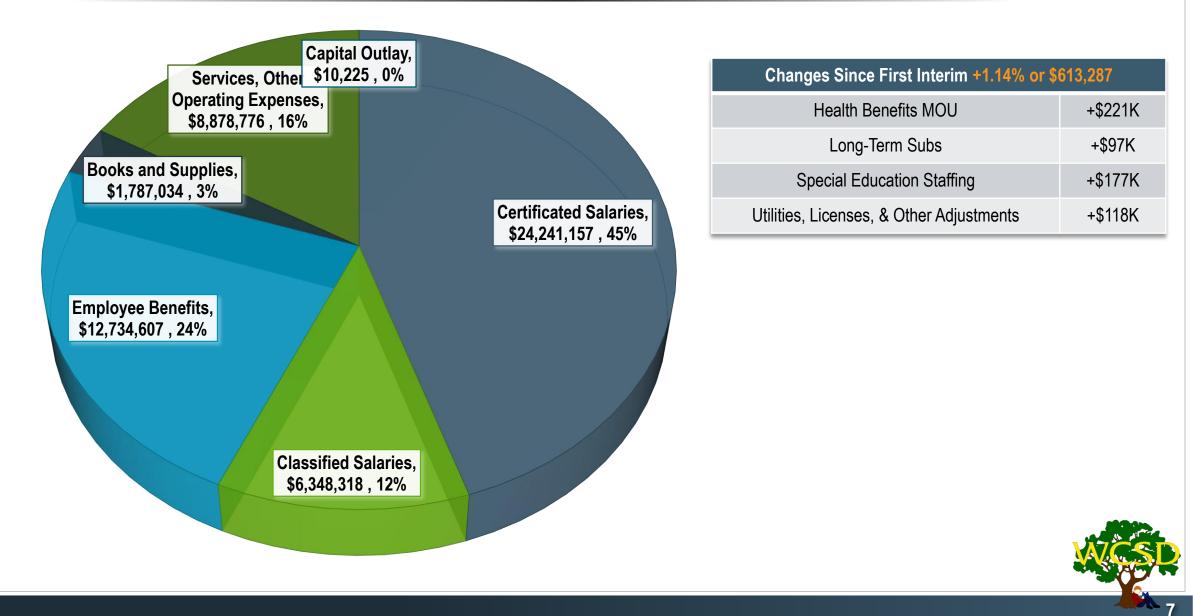

### 2024-25 General Fund Expenditures \$54,000,117

|                                   | Fund 13     | Fund 17     | Fund 21        | Fund 25   | Fund 40    | Fund 51     |
|-----------------------------------|-------------|-------------|----------------|-----------|------------|-------------|
| Revenues                          | \$2,759,159 | \$36,467    | \$32,295,206   | \$212,284 | \$7,955    | \$8,507,430 |
| Expenses                          | \$2,700,066 | \$65,000    | \$91,153,519   | \$150,000 | \$50,552   | \$6,508,032 |
| Excess/Deficiency                 | \$59,093    | (\$28,533)  | (\$58,858,312) | \$62,284  | (\$42,597) | \$1,999,398 |
| Beginning Balance<br>July 1, 2024 | \$1,604,034 | \$1,714,393 | \$63,772,858   | \$758,044 | \$292,255  | \$6,814,314 |
| Ending Balance June<br>30, 2025   | \$1,663,127 | \$1,685,860 | \$4,915,545    | \$820,329 | \$249,658  | \$8,813,713 |

#### General Fund Revenue Components:

The General Fund is used for the majority of the functions within the District. As illustrated below, salaries and benefits comprise approximately 80% of the General Fund budget.