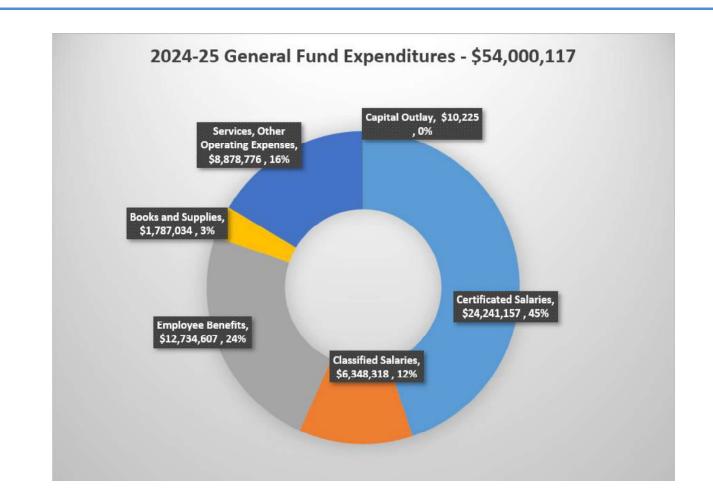

### 2024-25 General Fund Expenditures \$54,000,117

|                                   | Fund 13     | Fund 17     | Fund 21        | Fund 25   | Fund 40    | Fund 51     |
|-----------------------------------|-------------|-------------|----------------|-----------|------------|-------------|
| Revenues                          | \$2,759,159 | \$36,467    | \$32,295,206   | \$212,284 | \$7,955    | \$8,507,430 |
| Expenses                          | \$2,700,066 | \$65,000    | \$91,153,519   | \$150,000 | \$50,552   | \$6,508,032 |
| Excess/Deficiency                 | \$59,093    | (\$28,533)  | (\$58,858,312) | \$62,284  | (\$42,597) | \$1,999,398 |
| Beginning Balance<br>July 1, 2024 | \$1,604,034 | \$1,714,393 | \$63,772,858   | \$758,044 | \$292,255  | \$6,814,314 |
| Ending Balance June<br>30, 2025   | \$1,663,127 | \$1,685,860 | \$4,915,545    | \$820,329 | \$249,658  | \$8,813,713 |

#### General Fund Revenue Components:

The General Fund is used for the majority of the functions within the District. As illustrated below, salaries and benefits comprise approximately 80% of the General Fund budget.