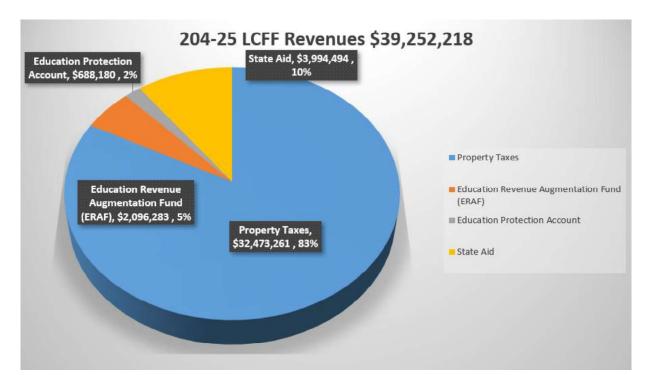

### 2024-25 LCFF Revenues \$39,252,218

#### General Fund Revenue Components:

The General Fund is used for the majority of the functions within the District. As illustrated below, salaries and benefits comprise approximately 80% of the General Fund budget.