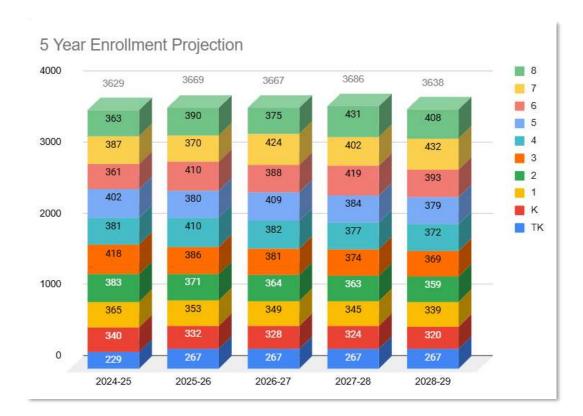

### **Enrollment Projection**

- TK Growth through 2025-26 @ 82% Demographic Reports Target.
- Declining Enrollment 2026-27
- All Other Grades Projected Based on 5-Year Historical Matriculation Rate

5

As of January 31, 2025, WCSD's enrollment is 3,629 students, marking an increase of 62 students compared to the same period last year.

WCSD's TK enrollment this year is 229 and is projected to grow to 267 by 2025-26.

As of January 31, 2025, our attendance is at 95.53%, a 1% increase from the same time last year.

We are also updating our approach to enrollment projections. Previously, we utilized a model based on transitional kindergarten (TK) growth while applying flat projections for other grade levels. However, this year's enrollment fell short of projections by 40 students. To adopt a more conservative and data-driven strategy, we will shift to a rolling five-year average matriculation rate, which tracks the advancement rate of each grade level year-over-year. For instance, if 95% of first graders have consistently advanced to second grade over the past five years, that 95% will serve as the projection rate for that transition. This new approach provides a more accurate forecast based on historical data, ensuring more reliable planning for the future.

Illustrated below is WCSD's enrollment and ADA projections.