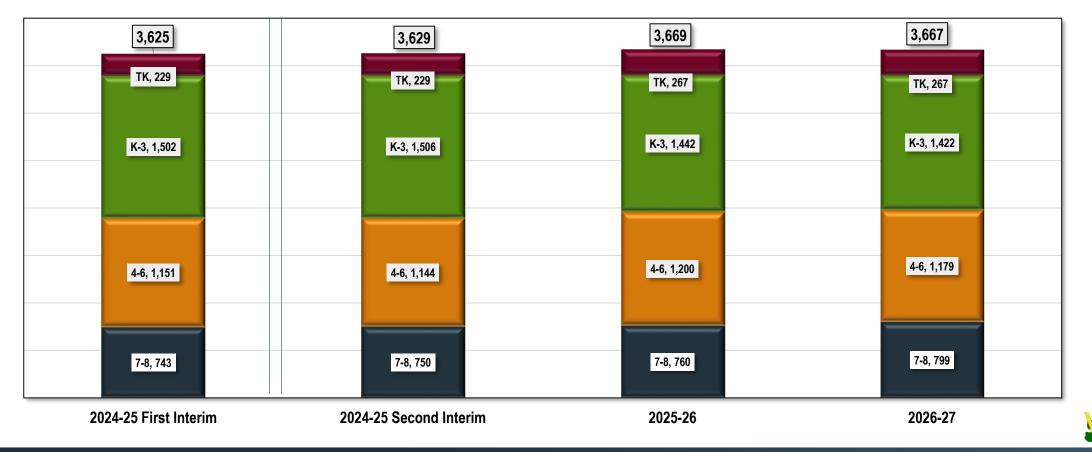

As of January 31, 2025, WCSD's enrollment is 3,629 students, marking an increase of 62 students compared to the same period last year.

WCSD's TK enrollment this year is 229 and is projected to grow to 267 by 2025-26.

As of January 31, 2025, our attendance is at 95.53%, a 1% increase from the same time last year.

We are also updating our approach to enrollment projections. Previously, we utilized a model based on transitional kindergarten (TK) growth while applying flat projections for other grade levels. However, this year's enrollment fell short of projections by 40 students. To adopt a more conservative and data-driven strategy, we will shift to a rolling five-year average matriculation rate, which tracks the advancement rate of each grade level year-over-year. For instance, if 95% of first graders have consistently advanced to second grade over the past five years, that 95% will serve as the projection rate for that transition. This new approach provides a more accurate forecast based on historical data, ensuring more reliable planning for the future.

Illustrated below is WCSD's enrollment and ADA projections.