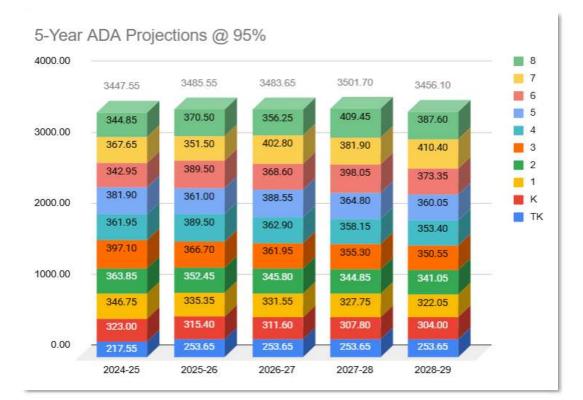

As of January 31, 2025, our attendance is at 95.53%, a 1% increase from the same time last year.

We are also updating our approach to enrollment projections. Previously, we utilized a model based on transitional kindergarten (TK) growth while applying flat projections for other grade levels. However, this year's enrollment fell short of projections by 40 students. To adopt a more conservative and data-driven strategy, we will shift to a rolling five-year average matriculation rate, which tracks the advancement rate of each grade level year-over-year. For instance, if 95% of first graders have consistently advanced to second grade over the past five years, that 95% will serve as the projection rate for that transition. This new approach provides a more accurate forecast based on historical data, ensuring more reliable planning for the future.

Illustrated below is WCSD's enrollment and ADA projections.