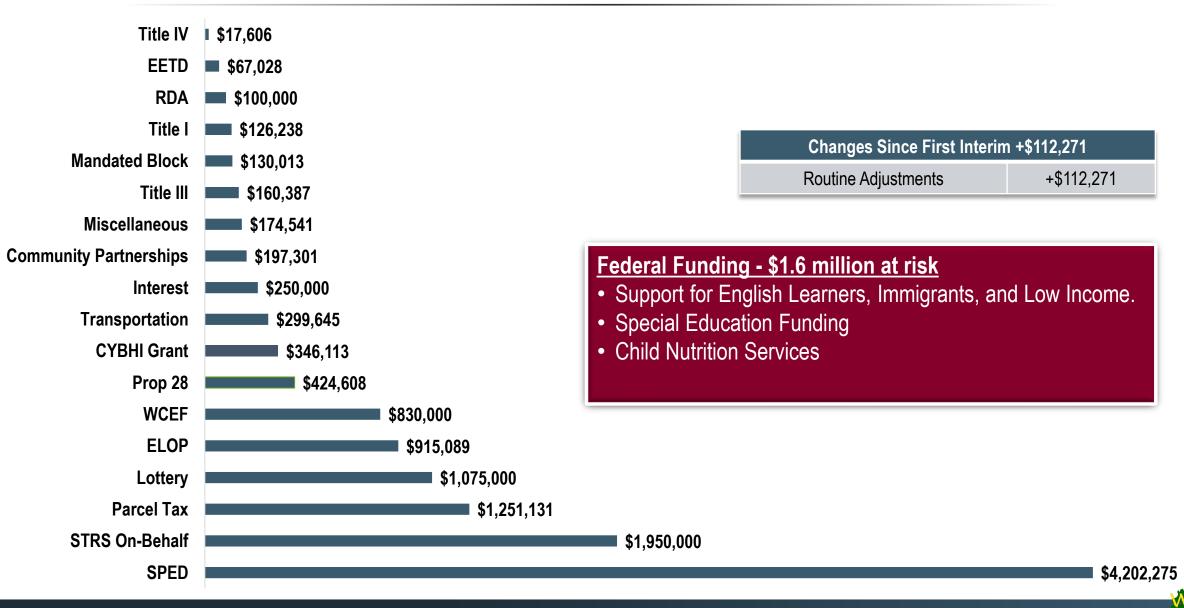

Expenses    | \$ | 113,362   | Services & Other Expenses  | \$ | (321,231 |  |  |  |
| Routine Adjustments          | \$ | 113,362   | Special Education Staffing | \$ | (177,374 |  |  |  |
|                              |    |           | Routine Adjustments        | \$ | (143,857 |  |  |  |
|                              |    |           | Capital Outlay             | \$ | (75      |  |  |  |
|                              |    |           | Routine Adjustments        | Ś  | (75      |  |  |  |





### 2024-25 LCFF Revenues \$39,252,218



### **Enrollment Projection**

- TK Growth through 2025-26 @ 82% Demographic Reports Target.
- Declining Enrollment 2026-27
- All Other Grades Projected Based on 5-Year Historical Matriculation Rate



5

### 2024-25 Additional Revenues \$12,516,976



### 2024-25 General Fund Expenditures \$54,000,117





|                                   | Fund 13     | Fund 17     | Fund 21        | Fund 25   | Fund 40    | Fund 51     |
|-----------------------------------|-------------|-------------|----------------|-----------|------------|-------------|
| Revenues                          | \$2,759,159 | \$36,467    | \$32,295,206   | \$212,284 | \$7,955    | \$8,507,430 |
| Expenses                          | \$2,700,066 | \$65,000    | \$91,153,519   | \$150,000 | \$50,552   | \$6,508,032 |
| Excess/Deficiency                 | \$59,093    | (\$28,533)  | (\$58,858,312) | \$62,284  | (\$42,597) | \$1,999,398 |
| Beginning Balance<br>July 1, 2024 | \$1,604,034 | \$1,714,393 | \$63,772,858   | \$758,044 | \$292,255  | \$6,814,314 |
| Ending B